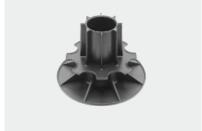

## PREMIUM-SARJA TERRASSIJALAD

Premium-sari tutvustab uue põlvkonna reguleeritavaid terrassijalgu, mille mõõtmed on minimaalsed ja potentsiaal maksimaalne. Lisaks pakub süsteem ka uusi funktsioone, mis võimaldavad mis tahes terrassi veelgi kiiremat ja lihtsamat paigaldamist. Mõelge näiteks automaatsele kalde korrigeerijale, **moodulsüsteemi** erakordsele vahemikule 17 millimeetrist kuni 1 meetrini, blokeerimismehhanismiga kruvikeermele või täiendavatele võimalustele terrassijala kinnitamiseks liimi või kruvidega.

#### **REGULEERITAVAD TERRASSIJALAD**

- Pakub lahenduse madalatele kõrgustele
- Kombineeritakse soovitava ülemise detailiga

Vahemik: 17-23 mm