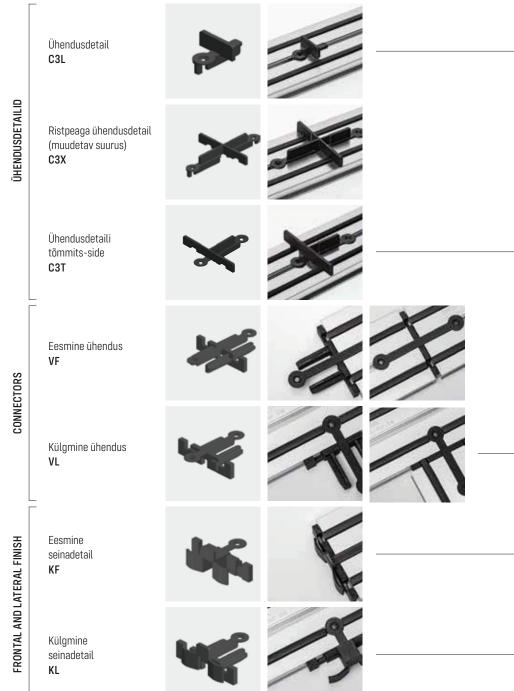

# STRUCTUSOL ALUMIINIUMIST TUGISÜSTEEM

Meie Solidor terrassijalgade tugevusest olete juba teadlikud. Lisame nüüd uuendusliku alumiiniumist tugisüsteemi. Tulemus? Äärmiselt stabiilne aluskiht. Kasutage hõlpsaks seadistamiseks erinevaid ühendusdetaile ja veega toime tulemise parandamiseks käepäraseid liitmikke. Stabiilsuse tagavad peitneedid.

- · Piiramatud keraamiliste plaatide suurused ja paigaldusmustrid
- · Uute ehitus- ja renoveerimisprojektide jaoks
- · Kõrvaldab kalded ja ebatasasused
- · Kiire ja mugav paigutus

Ühildub Comfort- ja Premium-sarja jalgadega

Integreeritud termoplastilised kummid

#### **SÜSTEEM**

#### **PROFIIL**

- 2,4 m pikk
- Valmistatud madalaima CO<sub>2</sub> heitekogusega alumiiniumist

Paksus: 16 mm

#### **PEALISPLAAT**

#### **C-CLIP**

- Pealisplaat, mis on spetsiaalselt ette nähtud Structusol Comfort-sarja profiili sisestamiseks
- Kaks auku väliskülgedel kaablisidemete jaoks, kaablite kinnitamiseks ülemise plaadi külge

Kõrgus: 10 mm

#### C<sub>2</sub>P

 Pealisplaat, mis on spetsiaalselt ette nähtud Structusol Premium-sarja profiili sisestamiseks

Kõrgus: 15 mm