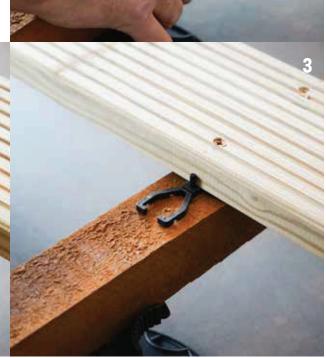

## **VAHETÜKK**

- Hoiab ära terrassilaudise ja nende all olevate tugitalade kokkupuute
- Tekib tuulutus
- Tagab sujuva liidese
- Pikendab teie terrassi eluiga

Tüki laius: 4 mm