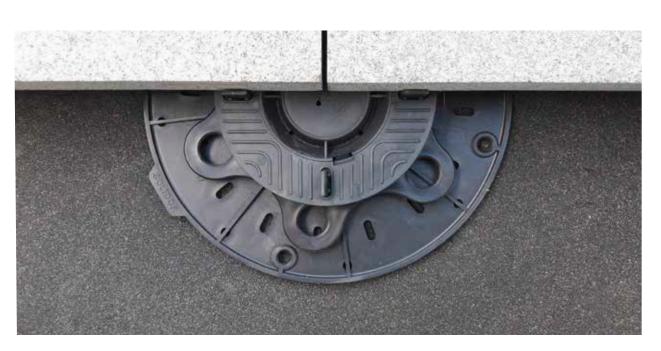

# COMFORT-SARJA TERRASSIJALAD

Comfort-sari on moodul-terrassijalgade sari, mis koosneb fikseeritud (alates 10 mm) ja reguleeritavatest terassijalgadest (alates 35 mm). Reguleeritavate jalgade kõrgust saab **pidevalt reguleerida 35 millimeetrist kuni 1 meetrini.** Süsteem koosneb mitmest komponendist ja lisatarvikutest, mis on keskendunud just puidust terrasside esitatavate väljakutsete lahendamisele. Erinevate komponentide kombinatsioon võimaldab modulaarsust ja paindlikkust ning tagab kõrge viimistluse taseme.

## COMFORT-SARJA TERRASSIJALAD

Comfort-sari pakub moodulitest terrassijalgu ja koosneb fikseeritud (alates 10 mm) ja reguleeritavatest terrassijalgadest (alates 35 mm). Reguleeritavate jalgade kõrgust saab reguleerida **35 millimeetrist kuni 1 meetrini.** Spetsiifilised komponendid keraamilistel plaatidel kasutamiseks võimaldavad paindlikkust ja modulaarsust ning on kõrge viimistlustasemega.