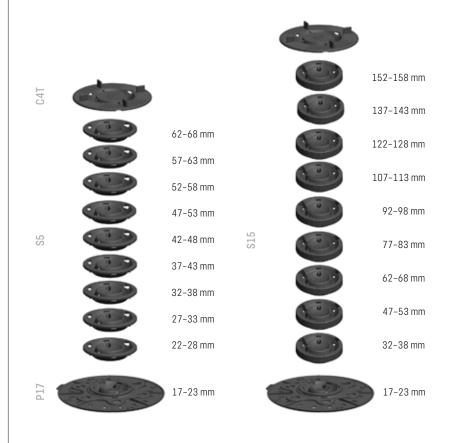

#### **PIKENDUSDETAILID**

**S5** 

- Iga pikendusdetail suurendab reguleeritavat terrassijalga 5 mm võrra
- Virnastatav

Kõrgus: 5 mm

**S15** 

- Iga pikendusdetail suurendab reguleeritavat terrassijalga 15 mm võrra
- Virnastatav

Kõrgus: 15 mm

**S50** 

- Iga pikendusdetail suurendab reguleeritavat terrassijalga 50 mm võrra
- Virnastatav

Kõrgus: 50 mm

## **KÕRGUSTE GRAAFILINE ESITUS**

#### **KÕRGUSTE GRAAFILINE ESITUS**