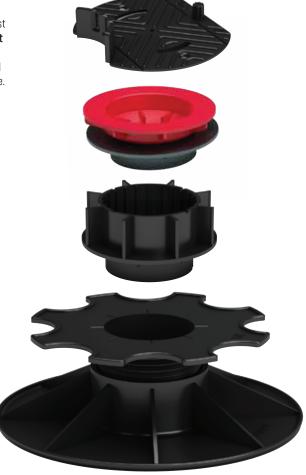

# COMFORT-SARJA TERRASSIJALAD

Comfort-sari on moodul-terrassijalgade sari, mis koosneb fikseeritud (alates 10 mm) ja reguleeritavatest terassijalgadest (alates 35 mm). Reguleeritavate jalgade kõrgust saab **pidevalt reguleerida 35 millimeetrist kuni 1 meetrini.** Süsteem koosneb mitmest komponendist ja lisatarvikutest, mis on keskendunud just puidust terrasside esitatavate väljakutsete lahendamisele. Erinevate komponentide kombinatsioon võimaldab modulaarsust ja paindlikkust ning tagab kõrge viimistluse taseme.

#### **CPV+**

- · Toetab puittalasid
- Kinnitamine võimalik põhjalt või küljelt
- On kombineeritud valitud reguleeritava jalaga
- · Võtab ise keskasendi

Viis erinevat monteerimisvõimalust

## PREMIUM-SARJA TERRASSIJALAD

Premium-sari tutvustab uue põlvkonna reguleeritavaid terrassijalgu, mille mõõtmed on minimaalsed ja potentsiaal maksimaalne. Lisaks pakub süsteem ka uusi funktsioone, mis võimaldavad mis tahes terrassi veelgi kiiremat ja lihtsamat paigaldamist. Mõelge näiteks automaatsele kalde korrigeerijale, **moodulsüsteemi** erakordsele vahemikule 17 millimeetrist kuni 1 meetrini, blokeerimismehhanismiga kruvikeermele või täiendavatele võimalustele terrassijala kinnitamiseks liimi või kruvidega.