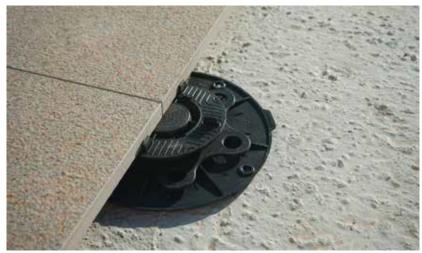

## COMFORT-SARJA TERRASSIJALAD

Comfort-sari pakub moodulitest terrassijalgu ja koosneb fikseeritud (alates 10 mm) ja reguleeritavatest terrassijalgadest (alates 35 mm). Reguleeritavate jalgade kõrgust saab reguleerida **35 millimeetrist kuni 1 meetrini.** Spetsiifilised komponendid keraamilistel plaatidel kasutamiseks võimaldavad paindlikkust ja modulaarsust ning on kõrge viimistlustasemega.

#### REGULEERITAVAD TERRASSIJALAD, SEINAVERSIOON

Vahemik: 35-50 mm

**AK 5/8** 

Vahemik: 50-80 mm

AK kandurid võimaldavad paigutada plaadid täiesti stabiilselt vastu seina.

**IPV** 

Täiendavaks summutuseks on terrassijalad varustatud kummimatiga. See kaitsekiht on heli ja lööke neelav, isoleeriv ja annab täiendava haarde.

GV

Need terrassijalad on klaaskiuga tugevdatud ja seetõttu on neil täiendav kandejõud, mis muudab need väga sobivaks raskete konstruktsioonide puhul.

FR

Need terrassijalad on tulekindlad ja valmistatud põlemist aeglustavast materjalist, mis on sageli vajalik omadus.