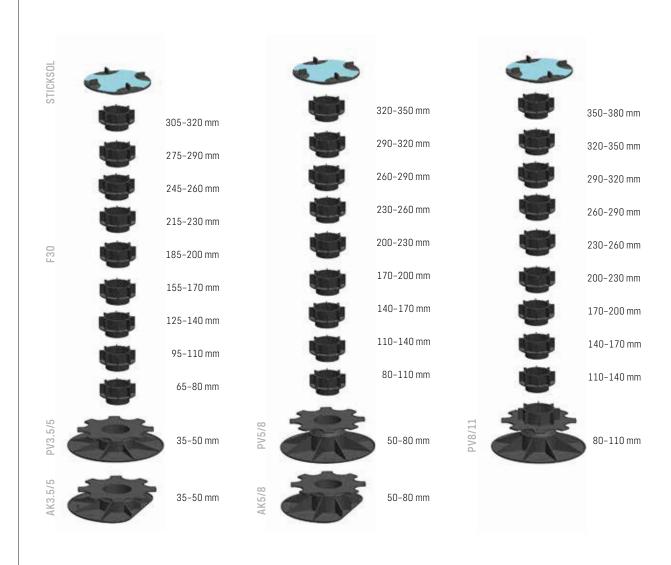

## **KÕRGUSTE GRAAFILINE ESITUS**

#### **F30**

#### **REGULEERITAVAD TERRASSIJALAD**

**PV 3.5/5** 

Vahemik: 35-50 mm

**PV 5/8** 

Vahemik: 50-80 mm

**PV 8/11** 

Vahemik: 80-110 mm

**PV 11/14** 

Vahemik: 110-140 mm

**PV 14/17** 

Vahemik: 140-170 mm