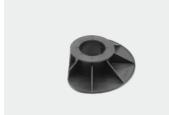

# COMFORT-SARJA TERRASSIJALAD

Comfort-sari on moodul-terrassijalgade sari, mis koosneb fikseeritud (alates 10 mm) ja reguleeritavatest terassijalgadest (alates 35 mm). Reguleeritavate jalgade kõrgust saab **pidevalt reguleerida 35 millimeetrist kuni 1 meetrini.** Süsteem koosneb mitmest komponendist ja lisatarvikutest, mis on keskendunud just puidust terrasside esitatavate väljakutsete lahendamisele. Erinevate komponentide kombinatsioon võimaldab modulaarsust ja paindlikkust ning tagab kõrge viimistluse taseme.

#### **REGULEERITAVAD TERRASSIJALAD**

**PV 3.5/5** 

Vahemik: 35-50 mm

**PV 5/8** 

Vahemik: 50-80 mm

**PV 8/11** 

Vahemik: 80-110 mm

**PV 11/14** 