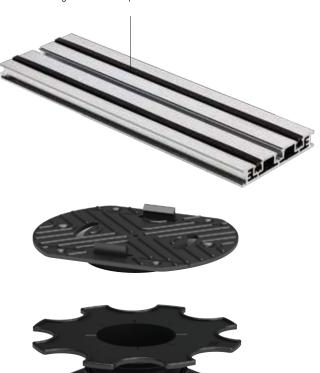

# STRUCTUSOL ALUMIINIUMIST TUGISÜSTEEM

Meie Solidor terrassijalgade tugevusest olete juba teadlikud. Lisame nüüd uuendusliku alumiiniumist tugisüsteemi. Tulemus? Äärmiselt stabiilne aluskiht. Kasutage hõlpsaks seadistamiseks erinevaid ühendusdetaile ja veega toime tulemise parandamiseks käepäraseid liitmikke. Stabiilsuse tagavad peitneedid.

#### **SÜSTEEM**

#### **PROFIIL**

- 2,4 m pikk
- Valmistatud madalaima CO<sub>2</sub> heitekogusega alumiiniumist

Paksus: 16 mm

#### **PEALISPLAAT**

#### **C-CLIP**

- Pealisplaat, mis on spetsiaalselt ette nähtud Structusol Comfort-sarja profiili sisestamiseks
- Kaks auku väliskülgedel kaablisidemete jaoks, kaablite kinnitamiseks ülemise plaadi külge

#### C<sub>2</sub>P

 Pealisplaat, mis on spetsiaalselt ette nähtud Structusol Premium-sarja profiili sisestamiseks

Kõrgus: 15 mm