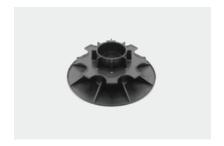

# COMFORT-SARJA TERRASSIJALAD

Comfort-sari on moodul-terrassijalgade sari, mis koosneb fikseeritud (alates 10 mm) ja reguleeritavatest terassijalgadest (alates 35 mm). Reguleeritavate jalgade kõrgust saab **pidevalt reguleerida 35 millimeetrist kuni 1 meetrini.** Süsteem koosneb mitmest komponendist ja lisatarvikutest, mis on keskendunud just puidust terrasside esitatavate väljakutsete lahendamisele. Erinevate komponentide kombinatsioon võimaldab modulaarsust ja paindlikkust ning tagab kõrge viimistluse taseme.

#### **REGULEERITAVAD TERRASSIJALAD**

**PV 3.5/5** 

Vahemik: 35-50 mm

**PV 5/8** 

Vahemik: 50-80 mm

**PV 8/11** 

Vahemik: 80-110 mm

**PV 11/14** 