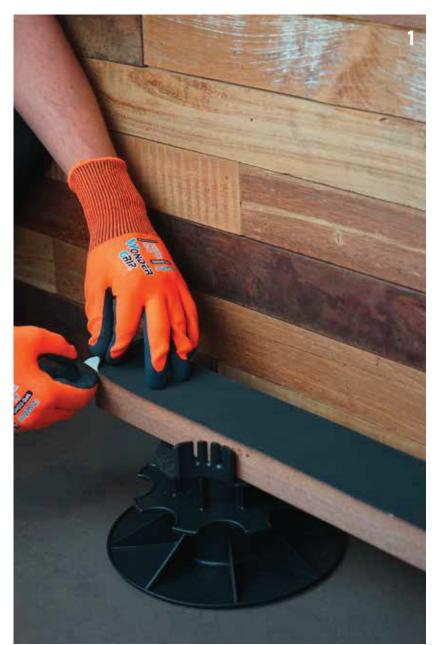

# TERRASSIJALAD PUIDULE JA KOMPOSIITTERRASSIDELE

# COMFORT-SARJA TERRASSIJALAD

Comfort-sari on moodul-terrassijalgade sari, mis koosneb fikseeritud (alates 10 mm) ja reguleeritavatest terassijalgadest (alates 35 mm). Reguleeritavate jalgade kõrgust saab **pidevalt reguleerida 35 millimeetrist kuni 1 meetrini.** Süsteem koosneb mitmest komponendist ja lisatarvikutest, mis on keskendunud just puidust terrasside esitatavate väljakutsete lahendamisele. Erinevate komponentide kombinatsioon võimaldab modulaarsust ja paindlikkust ning tagab kõrge viimistluse taseme.