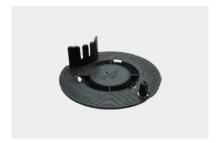

#### **PEALISPLAAT**

#### C2V+

- Toetab talasid
- Fiksaatorite vahe 102 mm
- Kinnitamine võimalik põhjast või küljelt
- Võtab ise keskasendi