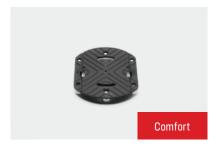

# COMFORT-SARJA TERRASSIJALAD

Comfort-sari on moodul-terrassijalgade sari, mis koosneb fikseeritud (alates 10 mm) ja reguleeritavatest terassijalgadest (alates 35 mm). Reguleeritavate jalgade kõrgust saab **pidevalt reguleerida 35 millimeetrist kuni 1 meetrini.** Süsteem koosneb mitmest komponendist ja lisatarvikutest, mis on keskendunud just puidust terrasside esitatavate väljakutsete lahendamisele. Erinevate komponentide kombinatsioon võimaldab modulaarsust ja paindlikkust ning tagab kõrge viimistluse taseme.

#### **COMFORT-SARI**

1K49

- · Pidevalt korrigeeritav kõrgus
- · Alates 10 mm kuni üle 1000 mm
- Suur kandepind
- Moodulsüsteem