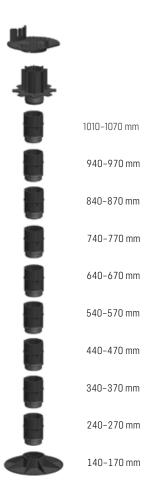

#### **AF100** CPV+ 950-980 mm 1010-1040 mm 980-1010 mm 850-880 mm 880 -910 mm 910-940 mm 750-780 mm 780-810 mm 810-840 mm 650-680 mm 680-710 mm 710-740 mm 550-580 mm 580-610 mm 610-640 mm 450-480 mm 480-510 mm 510-540 mm 350-380 mm 380-410 mm 410-440 mm 250-280 mm 280-310 mm 310-340 mm 150-180 mm 180-210 mm 210-240 mm PV 8/11 PV 5/8 50-80 mm 80-110 mm 110-140 mm