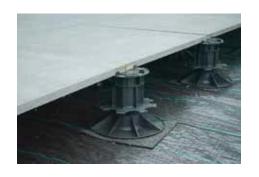

# COMFORT-SARJA TERRASSIJALAD

Comfort-sari on moodul-terrassijalgade sari, mis koosneb fikseeritud (alates 10 mm) ja reguleeritavatest terassijalgadest (alates 35 mm). Reguleeritavate jalgade kõrgust saab **pidevalt reguleerida 35 millimeetrist kuni 1 meetrini.** Süsteem koosneb mitmest komponendist ja lisatarvikutest, mis on keskendunud just puidust terrasside esitatavate väljakutsete lahendamisele. Erinevate komponentide kombinatsioon võimaldab modulaarsust ja paindlikkust ning tagab kõrge viimistluse taseme.

## COMFORT-SARJA TERRASSIJALAD

Comfort-sari pakub moodulitest terrassijalgu ja koosneb fikseeritud (alates 10 mm) ja reguleeritavatest terrassijalgadest (alates 35 mm). Reguleeritavate jalgade kõrgust saab reguleerida **35 millimeetrist kuni 1 meetrini.** Spetsiifilised komponendid keraamilistel plaatidel kasutamiseks võimaldavad paindlikkust ja modulaarsust ning on kõrge viimistlustasemega.