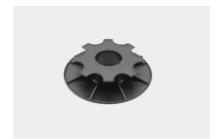

# COMFORT-SARJA TERRASSIJALAD

Comfort-sari on moodul-terrassijalgade sari, mis koosneb fikseeritud (alates 10 mm) ja reguleeritavatest terassijalgadest (alates 35 mm). Reguleeritavate jalgade kõrgust saab **pidevalt reguleerida 35 millimeetrist kuni 1 meetrini.** Süsteem koosneb mitmest komponendist ja lisatarvikutest, mis on keskendunud just puidust terrasside esitatavate väljakutsete lahendamisele. Erinevate komponentide kombinatsioon võimaldab modulaarsust ja paindlikkust ning tagab kõrge viimistluse taseme.

#### **REGULEERITAVAD TERRASSIJALAD**

**PV 3.5/5** 

Vahemik: 35-50 mm

**PV 5/8** 

Vahemik: 50-80 mm

**PV 8/11** 

Vahemik: 80-110 mm

**PV 11/14** 