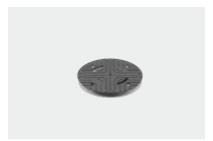

#### REGULEERITAVATE TERRASSIJALGADE PEALISPLAADID

· Lame pealisplaat

CO

- Toetab keraamilisi plaate, mis on suuremad kui 60 x 60 cm
- · Kombineeritakse valitud reguleeritava jalaga

C2/4T

- Kombineeritakse valitud reguleeritava jalaga
- · Vahetüki kõrgus: 10 mm
- Eemaldatavad püstäärised

#### C3/4T

- · Kombineeritakse valitud reguleeritava jalaga
- Vahetüki kõrgus: 15 mm
- Eemaldatavad püstäärised

Detaili laius: 3 mm