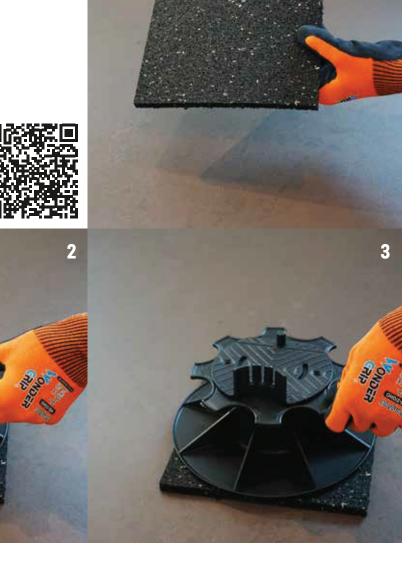

# STRUCTUSOL ALUMIINIUMIST TUGISÜSTEEM

Meie Solidor terrassijalgade tugevusest olete juba teadlikud. Lisame nüüd uuendusliku alumiiniumist tugisüsteemi. Tulemus? Äärmiselt stabiilne aluskiht. Kasutage hõlpsaks seadistamiseks erinevaid ühendusdetaile ja veega toime tulemise parandamiseks käepäraseid liitmikke. Stabiilsuse tagavad peitneedid.

#### **SÜSTEEM**

#### **PROFIIL**

- 2,4 m pikk
- Valmistatud madalaima CO<sub>2</sub> heitekogusega alumiiniumist

Paksus: 16 mm