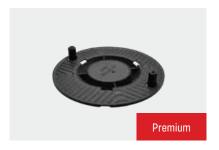

## PREMIUM-SARJA TERRASSIJALAD

Premium-sari tutvustab uue põlvkonna reguleeritavaid terrassijalgu, mille mõõtmed on minimaalsed ja potentsiaal maksimaalne. Lisaks pakub süsteem ka uusi funktsioone, mis võimaldavad mis tahes terrassi veelgi kiiremat ja lihtsamat paigaldamist. Mõelge näiteks automaatsele kalde korrigeerijale, **moodulsüsteemi** erakordsele vahemikule 17 millimeetrist kuni 1 meetrini, blokeerimismehhanismiga kruvikeermele või täiendavatele võimalustele terrassijala kinnitamiseks liimi või kruvidega.

## PREMIUM-SARJA TERRASSIJALAD

Premium-sari tutvustab uue põlvkonna reguleeritavaid terrassijalgu, mille mõõtmed on minimaalsed ja potentsiaal maksimaalne. Lisaks pakub süsteem ka uusi funktsioone, mis võimaldavad mis tahes terrassi veelgi kiiremat ja lihtsamat paigaldamist. Mõelge näiteks automaatsele kalde korrigeerijale, moodulsüsteemi erakordsele vahemikule 17 millimeetrist kuni 1 meetrini, blokeerimismehhanismiga kruvikeermele või täiendavatele võimalustele terrassijala kinnitamiseks liimi või kruvidega.