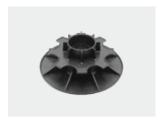

# COMFORT-SARJA TERRASSIJALAD

Comfort-sari on moodul-terrassijalgade sari, mis koosneb fikseeritud (alates 10 mm) ja reguleeritavatest terassijalgadest (alates 35 mm). Reguleeritavate jalgade kõrgust saab **pidevalt reguleerida 35 millimeetrist kuni 1 meetrini.** Süsteem koosneb mitmest komponendist ja lisatarvikutest, mis on keskendunud just puidust terrasside esitatavate väljakutsete lahendamisele. Erinevate komponentide kombinatsioon võimaldab modulaarsust ja paindlikkust ning tagab kõrge viimistluse taseme.

#### **REGULEERITAVAD TERRASSIJALAD**

**PV 3.5/5** 

Vahemik: 35-50 mm

**PV 5/8** 

Vahemik: 50-80 mm

**PV 8/11** 

Vahemik: 80-110 mm

**PV 11/14** 