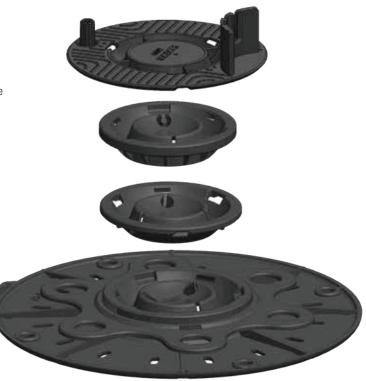

#### **PEALISPLAAT**

#### C2V+

- Toetab talasid
- Fiksaatorite vahe 102 mm
- Kinnitamine võimalik põhjast või küljelt
- Võtab ise keskasendi

#### **KALDE KORRIGEERIJA**

#### **E10**

- Tagab asetamisel automaatselt õige kalde
- Korrigeerib automaatselt pinna ebatasasusi kuni 5%