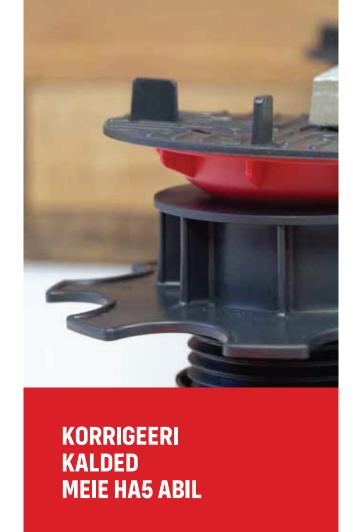

#### **KALDEKORRIGEERIJAD**

#### HA5

- Automaatne kalde korrigeerimine
- Parandab kallete erinevusi max kuni 5%
- Saab kombineerida erinevate tarvikutega
- · HA5 kinnitatakse PVle

Kõrgus: 20 mm