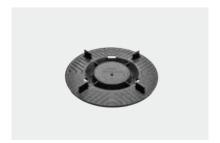

# COMFORT-SARJA TERRASSIJALAD

Comfort-sari on moodul-terrassijalgade sari, mis koosneb fikseeritud (alates 10 mm) ja reguleeritavatest terassijalgadest (alates 35 mm). Reguleeritavate jalgade kõrgust saab **pidevalt reguleerida 35 millimeetrist kuni 1 meetrini.** Süsteem koosneb mitmest komponendist ja lisatarvikutest, mis on keskendunud just puidust terrasside esitatavate väljakutsete lahendamisele. Erinevate komponentide kombinatsioon võimaldab modulaarsust ja paindlikkust ning tagab kõrge viimistluse taseme.

#### **REGULEERITAVAD TERRASSIJALAD**

**PV 3.5/5** 

Vahemik: 35-50 mm

**PV 5/8** 

Vahemik: 50-80 mm

**PV 8/11** 

Vahemik: 80-110 mm

**PV 11/14** 