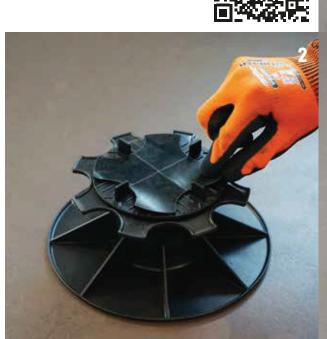

# COMFORT-SARJA TERRASSIJALAD

Comfort-sari on moodul-terrassijalgade sari, mis koosneb fikseeritud (alates 10 mm) ja reguleeritavatest terassijalgadest (alates 35 mm). Reguleeritavate jalgade kõrgust saab **pidevalt reguleerida 35 millimeetrist kuni 1 meetrini.** Süsteem koosneb mitmest komponendist ja lisatarvikutest, mis on keskendunud just puidust terrasside esitatavate väljakutsete lahendamisele. Erinevate komponentide kombinatsioon võimaldab modulaarsust ja paindlikkust ning tagab kõrge viimistluse taseme.

#### **REGULEERITAVAD TERRASSIJALAD**

**PV 3.5/5** 

Vahemik: 35-50 mm

**PV 5/8** 

Vahemik: 50-80 mm

**PV 8/11** 

Vahemik: 80-110 mm

**PV 11/14** 

Vahemik: 110-140 mm

**PV 14/17** 

Vahemik: 140-170 mm