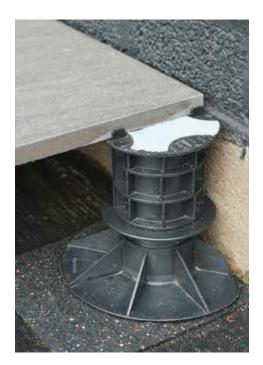

# COMFORT-SARJA TERRASSIJALAD

Comfort-sari on moodul-terrassijalgade sari, mis koosneb fikseeritud (alates 10 mm) ja reguleeritavatest terassijalgadest (alates 35 mm). Reguleeritavate jalgade kõrgust saab **pidevalt reguleerida 35 millimeetrist kuni 1 meetrini.** Süsteem koosneb mitmest komponendist ja lisatarvikutest, mis on keskendunud just puidust terrasside esitatavate väljakutsete lahendamisele. Erinevate komponentide kombinatsioon võimaldab modulaarsust ja paindlikkust ning tagab kõrge viimistluse taseme.

## PREMIUM-SARJA TERRASSIJALAD

Premium-sari tutvustab uue põlvkonna reguleeritavaid terrassijalgu, mille mõõtmed on minimaalsed ja potentsiaal maksimaalne. Lisaks pakub süsteem ka uusi funktsioone, mis võimaldavad mis tahes terrassi veelgi kiiremat ja lihtsamat paigaldamist. Mõelge näiteks automaatsele kalde korrigeerijale, **moodulsüsteemi** erakordsele vahemikule 17 millimeetrist kuni 1 meetrini, blokeerimismehhanismiga kruvikeermele või täiendavatele võimalustele terrassijala kinnitamiseks liimi või kruvidega.