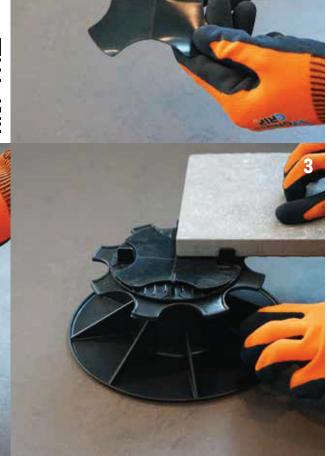

# COMFORT-SARJA TERRASSIJALAD

Comfort-sari on moodul-terrassijalgade sari, mis koosneb fikseeritud (alates 10 mm) ja reguleeritavatest terassijalgadest (alates 35 mm). Reguleeritavate jalgade kõrgust saab **pidevalt reguleerida 35 millimeetrist kuni 1 meetrini.** Süsteem koosneb mitmest komponendist ja lisatarvikutest, mis on keskendunud just puidust terrasside esitatavate väljakutsete lahendamisele. Erinevate komponentide kombinatsioon võimaldab modulaarsust ja paindlikkust ning tagab kõrge viimistluse taseme.

#### **REGULEERITAVAD TERRASSIJALAD**

**PV 3.5/5** 

Vahemik: 35-50 mm

**PV 5/8** 

Vahemik: 50-80 mm

**PV 8/11** 

Vahemik: 80-110 mm

**PV 11/14** 

Vahemik: 110-140 mm

**PV 14/17** 

Vahemik: 140-170 mm