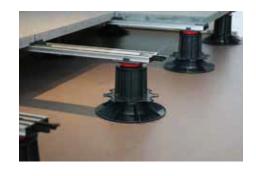

## PREMIUM-SARJA TERRASSIJALAD

Premium-sari tutvustab uue põlvkonna reguleeritavaid terrassijalgu, mille mõõtmed on minimaalsed ja potentsiaal maksimaalne. Lisaks pakub süsteem ka uusi funktsioone, mis võimaldavad mis tahes terrassi veelgi kiiremat ja lihtsamat paigaldamist. Mõelge näiteks automaatsele kalde korrigeerijale, **moodulsüsteemi** erakordsele vahemikule 17 millimeetrist kuni 1 meetrini, blokeerimismehhanismiga kruvikeermele või täiendavatele võimalustele terrassijala kinnitamiseks liimi või kruvidega.

## PREMIUM-SARJA TERRASSIJALAD

Premium-sari tutvustab uue põlvkonna reguleeritavaid terrassijalgu, mille mõõtmed on minimaalsed ja potentsiaal maksimaalne. Lisaks pakub süsteem ka uusi funktsioone, mis võimaldavad mis tahes terrassi veelgi kiiremat ja lihtsamat paigaldamist. Mõelge näiteks automaatsele kalde korrigeerijale, moodulsüsteemi erakordsele vahemikule 17 millimeetrist kuni 1 meetrini, blokeerimismehhanismiga kruvikeermele või täiendavatele võimalustele terrassijala kinnitamiseks liimi või kruvidega.