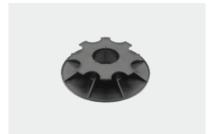

# COMFORT-SARJA TERRASSIJALAD

Comfort-sari on moodul-terrassijalgade sari, mis koosneb fikseeritud (alates 10 mm) ja reguleeritavatest terassijalgadest (alates 35 mm). Reguleeritavate jalgade kõrgust saab **pidevalt reguleerida 35 millimeetrist kuni 1 meetrini.** Süsteem koosneb mitmest komponendist ja lisatarvikutest, mis on keskendunud just puidust terrasside esitatavate väljakutsete lahendamisele. Erinevate komponentide kombinatsioon võimaldab modulaarsust ja paindlikkust ning tagab kõrge viimistluse taseme.

#### **REGULEERITAVAD TERRASSIJALAD**

**PV 3.5/5** 

Vahemik: 35-50 mm

**PV 5/8** 

Vahemik: 50-80 mm

**PV 8/11** 

Vahemik: 80-110 mm

**PV 11/14** 