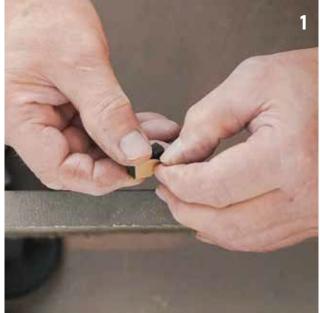

# STRUCTUSOL ALUMIINIUMIST TUGISÜSTEEM

Meie Solidor terrassijalgade tugevusest olete juba teadlikud. Lisame nüüd uuendusliku alumiiniumist tugisüsteemi. Tulemus? Äärmiselt stabiilne aluskiht. Kasutage hõlpsaks seadistamiseks erinevaid ühendusdetaile ja veega toime tulemise parandamiseks käepäraseid liitmikke. Stabiilsuse tagavad peitneedid.

#### **PROFIIL**

- 2,4 m pikk
- Valmistatud madalaima CO<sub>2</sub> heitekogusega alumiiniumist

Paksus: 16 mm