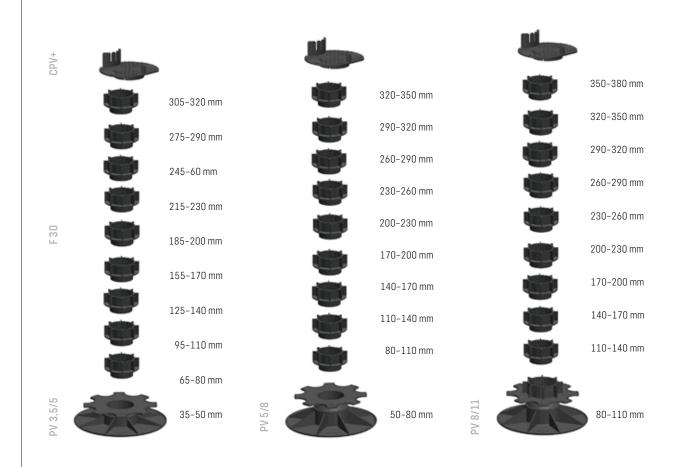

## **KÕRGUSTE GRAAFILINE ESITUS**

#### **REGULEERITAVAD TERRASSIJALAD**

**PV 3.5/5** 

Vahemik: 35-50 mm

**PV 5/8** 

Vahemik: 50-80 mm

**PV 8/11** 

Vahemik: 80-110 mm

**PV 11/14** 

Vahemik: 110-140 mm

**PV 14/17** 

Vahemik: 140-170 mm

#### **F30**

- Suurendab jala ulatust 30 mm võrra
- Virnastatav

#### **AF100**

- Suurendab terrassijala ulatust 100 mm võrra
- Saab kokku kruvida
- Keermestatud