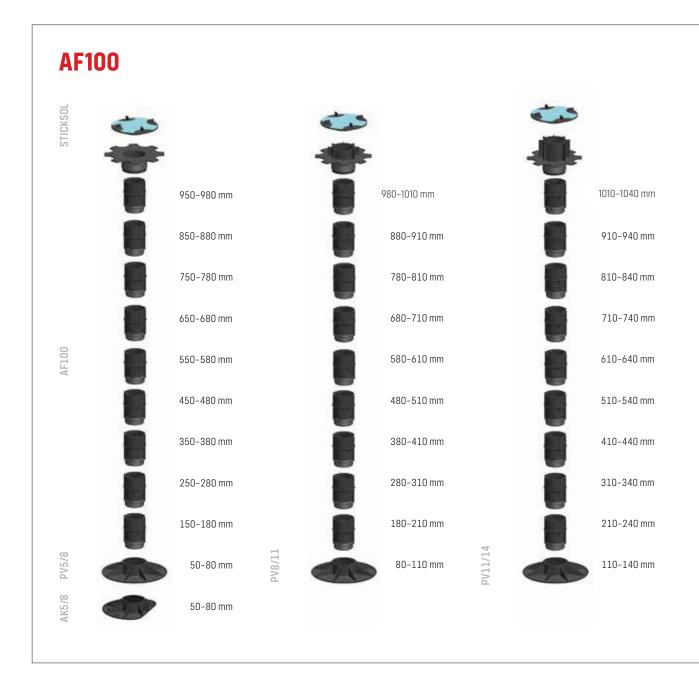

### **KÕRGUSTE GRAAFILINE ESITUS**

#### **AF100** CPV+ 950-980 mm 1010-1040 mm 980-1010 mm 850-880 mm 880 -910 mm 910-940 mm 750-780 mm 780-810 mm 810-840 mm 650-680 mm 680-710 mm 710-740 mm 550-580 mm 580-610 mm 610-640 mm 450-480 mm 480-510 mm 510-540 mm 350-380 mm 380-410 mm 410-440 mm 250-280 mm 280-310 mm 310-340 mm 150-180 mm 180-210 mm 210-240 mm PV 8/11 PV 5/8 50-80 mm 80-110 mm 110-140 mm

#### **AF100**

- Suurendab terrassijala ulatust 100 mm võrra
- Saab kokku kruvida
- Keermestatud