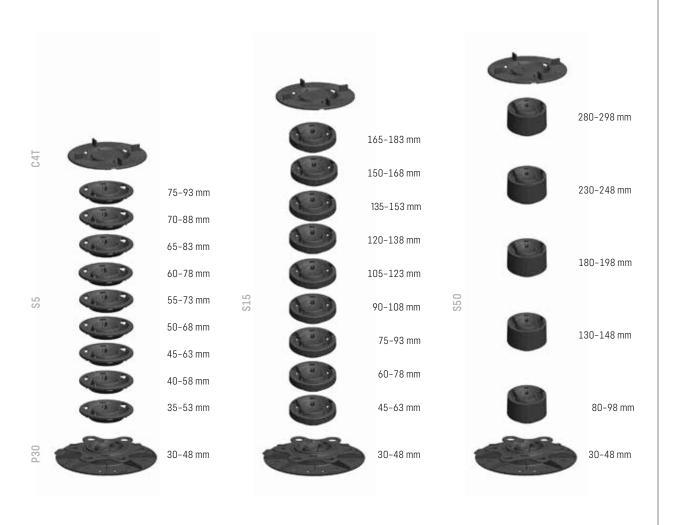

## **KÕRGUSTE GRAAFILINE ESITUS**

#### **AF100** CPV+ 950-980 mm 1010-1040 mm 980-1010 mm 850-880 mm 880 -910 mm 910-940 mm 750-780 mm 780-810 mm 810-840 mm 650-680 mm 680-710 mm 710-740 mm 550-580 mm 580-610 mm 610-640 mm 450-480 mm 480-510 mm 510-540 mm 350-380 mm 380-410 mm 410-440 mm 250-280 mm 280-310 mm 310-340 mm 150-180 mm 180-210 mm 210-240 mm PV 8/11 PV 5/8 50-80 mm 80-110 mm 110-140 mm