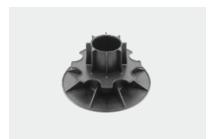

## PREMIUM-SARJA TERRASSIJALAD

Premium-sari tutvustab uue põlvkonna reguleeritavaid terrassijalgu, mille mõõtmed on minimaalsed ja potentsiaal maksimaalne. Lisaks pakub süsteem ka uusi funktsioone, mis võimaldavad mis tahes terrassi veelgi kiiremat ja lihtsamat paigaldamist. Mõelge näiteks automaatsele kalde korrigeerijale, **moodulsüsteemi** erakordsele vahemikule 17 millimeetrist kuni 1 meetrini, blokeerimismehhanismiga kruvikeermele või täiendavatele võimalustele terrassijala kinnitamiseks liimi või kruvidega.

#### **REGULEERITAVAD TERRASSIJALAD**

- Pakub lahenduse madalatele kõrgustele
- Kombineeritakse soovitava ülemise detailiga

Vahemik: 17-23 mm