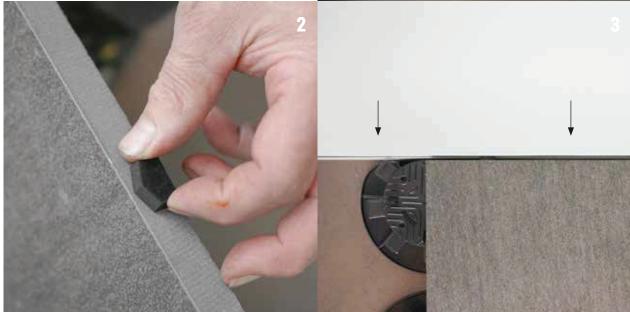

# STRUCTUSOL ALUMIINIUMIST TUGISÜSTEEM

Meie Solidor terrassijalgade tugevusest olete juba teadlikud. Lisame nüüd uuendusliku alumiiniumist tugisüsteemi. Tulemus? Äärmiselt stabiilne aluskiht. Kasutage hõlpsaks seadistamiseks erinevaid ühendusdetaile ja veega toime tulemise parandamiseks käepäraseid liitmikke. Stabiilsuse tagavad peitneedid.

- · Piiramatud keraamiliste plaatide suurused ja paigaldusmustrid
- · Uute ehitus- ja renoveerimisprojektide jaoks
- · Kõrvaldab kalded ja ebatasasused
- · Kiire ja mugav paigutus

Ühildub Comfort- ja Premium-sarja jalgadega

Integreeritud termoplastilised kummid