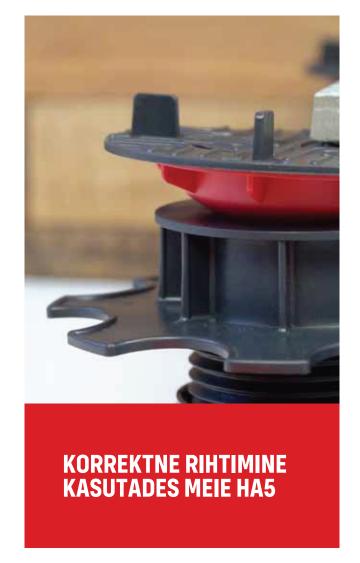

#### HA5

- Automaatne kalde korrigeerimine
- Parandab kallete erinevusi max kuni 5%
- Saab kombineerida erinevate tarvikutega
- · HA5 kinnitatakse PVle

Kõrgus: 20 mm

#### HA5

- Automaatne kalde korrigeerimine
- Parandab kalde erinevused kuni max 5%
- Võimalik kombineerida erinevate lisatarvikutega
- · HA5 kinnitatakse PV-le

Kõrgus: 20 mm