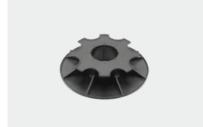

# COMFORT-SARJA TERRASSIJALAD

Comfort-sari on moodul-terrassijalgade sari, mis koosneb fikseeritud (alates 10 mm) ja reguleeritavatest terassijalgadest (alates 35 mm). Reguleeritavate jalgade kõrgust saab **pidevalt reguleerida 35 millimeetrist kuni 1 meetrini.** Süsteem koosneb mitmest komponendist ja lisatarvikutest, mis on keskendunud just puidust terrasside esitatavate väljakutsete lahendamisele. Erinevate komponentide kombinatsioon võimaldab modulaarsust ja paindlikkust ning tagab kõrge viimistluse taseme.

#### **REGULEERITAVAD TERRASSIJALAD**

**PV 3.5/5** 

Vahemik: 35-50 mm

**PV 5/8** 

Vahemik: 50-80 mm

**PV 8/11** 

Vahemik: 80-110 mm

**PV 11/14** 