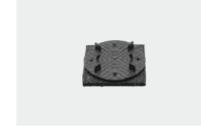

#### **CPV+**

- · Toetab puittalasid
- Kinnitamine võimalik põhjalt või küljelt
- On kombineeritud valitud reguleeritava jalaga
- · Võtab ise keskasendi

Viis erinevat monteerimisvõimalust

#### C2V+

- Toetab talasid
- Fiksaatorite vahe 102 mm
- Kinnitamine võimalik põhjast või küljelt
- Võtab ise keskasendi