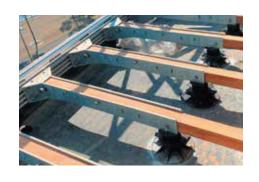

# STRUCTUSOL ALUMINIUMIST TUGISÜSTEEM

VUNDAMENDI-SÜSTEEMID

# STRUCTUSOL ALUMIINIUMIST TUGISÜSTEEM

Meie Solidor terrassijalgade tugevusest olete juba teadlikud. Lisame nüüd uuendusliku alumiiniumist tugisüsteemi. Tulemus? Äärmiselt stabiilne aluskiht. Kasutage hõlpsaks seadistamiseks erinevaid ühendusdetaile ja veega toime tulemise parandamiseks käepäraseid liitmikke. Stabiilsuse tagavad peitneedid.

- · Piiramatud keraamiliste plaatide suurused ja paigaldusmustrid
- · Uute ehitus- ja renoveerimisprojektide jaoks
- · Kõrvaldab kalded ja ebatasasused
- · Kiire ja mugav paigutus

Ühildub Comfort- ja Premium-sarja jalgadega