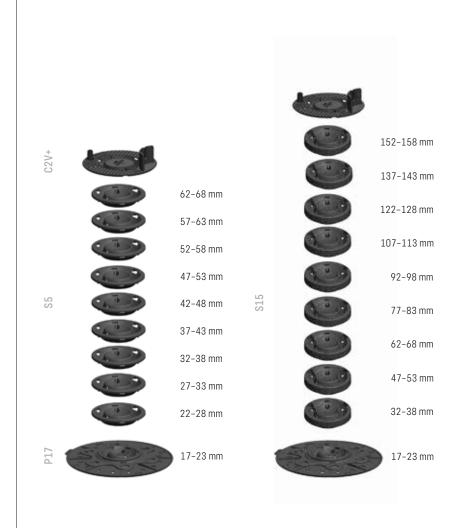

#### **PIKENDUSDETAILID**

**S5** 

- Iga pikendusdetail suurendab reguleeritavat terrassijalga 5 mm võrra
- Virnastatav

Kõrgus: 5 mm

**S15** 

- Iga pikendusdetail suurendab reguleeritavat terrassijalga 15 mm võrra
- Virnastatav

Kõrgus: 15 mm

**S50** 

- Iga pikendusdetail suurendab reguleeritavat terrassijalga 50 mm võrra
- Virnastatav

Kõrgus: 50 mm

## **KÕRGUSTE GRAAFILINE ESITUS**

#### **P17**

#### **P30**