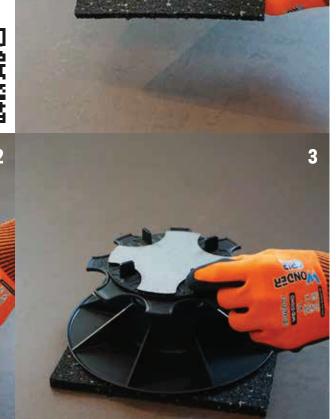

# COMFORT-SARJA TERRASSIJALAD

Comfort-sari on moodul-terrassijalgade sari, mis koosneb fikseeritud (alates 10 mm) ja reguleeritavatest terassijalgadest (alates 35 mm). Reguleeritavate jalgade kõrgust saab **pidevalt reguleerida 35 millimeetrist kuni 1 meetrini.** Süsteem koosneb mitmest komponendist ja lisatarvikutest, mis on keskendunud just puidust terrasside esitatavate väljakutsete lahendamisele. Erinevate komponentide kombinatsioon võimaldab modulaarsust ja paindlikkust ning tagab kõrge viimistluse taseme.

#### **REGULEERITAVAD TERRASSIJALAD**

**PV 3.5/5** 

Vahemik: 35-50 mm

**PV 5/8** 

Vahemik: 50-80 mm

**PV 8/11** 

Vahemik: 80-110 mm

**PV 11/14** 

Vahemik: 110-140 mm

**PV 14/17** 

Vahemik: 140-170 mm