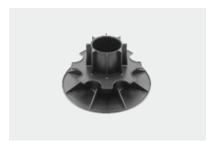

## PREMIUM-SARJA TERRASSIJALAD

Premium-sari tutvustab uue põlvkonna reguleeritavaid terrassijalgu, mille mõõtmed on minimaalsed ja potentsiaal maksimaalne. Lisaks pakub süsteem ka uusi funktsioone, mis võimaldavad mis tahes terrassi veelgi kiiremat ja lihtsamat paigaldamist. Mõelge näiteks automaatsele kalde korrigeerijale, **moodulsüsteemi** erakordsele vahemikule 17 millimeetrist kuni 1 meetrini, blokeerimismehhanismiga kruvikeermele või täiendavatele võimalustele terrassijala kinnitamiseks liimi või kruvidega.

#### **REGULEERITAVAD TERRASSIJALAD**

- Pakub lahenduse madalatele kõrgustele
- Kombineeritakse soovitava ülemise detailiga

Vahemik: 17-23 mm