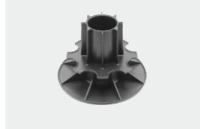

# COMFORT-SARJA TERRASSIJALAD

Comfort-sari on moodul-terrassijalgade sari, mis koosneb fikseeritud (alates 10 mm) ja reguleeritavatest terassijalgadest (alates 35 mm). Reguleeritavate jalgade kõrgust saab **pidevalt reguleerida 35 millimeetrist kuni 1 meetrini.** Süsteem koosneb mitmest komponendist ja lisatarvikutest, mis on keskendunud just puidust terrasside esitatavate väljakutsete lahendamisele. Erinevate komponentide kombinatsioon võimaldab modulaarsust ja paindlikkust ning tagab kõrge viimistluse taseme.

#### **REGULEERITAVAD TERRASSIJALAD**

**PV 3.5/5** 

Vahemik: 35-50 mm

**PV 5/8** 

Vahemik: 50-80 mm

**PV 8/11** 

Vahemik: 80-110 mm

**PV 11/14** 