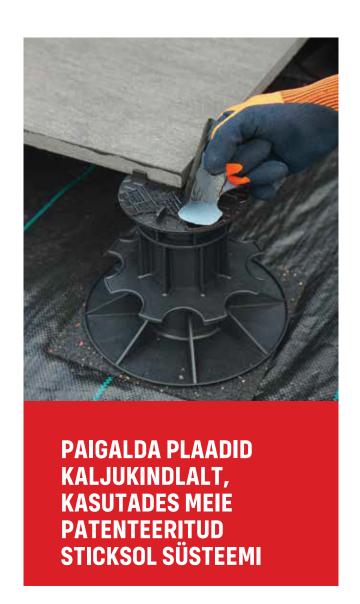

#### **STICKSOL**

- Vähendab ülekantavat müra 75%
- Isekleepuva kihiga, et vältida plaatide klõbisemist
- Toetab betoonplaate, keraamilisi plaate ja looduslikku kivi
- Vähendab tuulega tõusmise mõju plaatidele kuni 11ni Beauforti skaala järgi
- Ühendatakse sobiva reguleeritava jalaga
- · Testitud Voxdale tuuletunnelis
- · Annah tulemuseks kindla terrassi