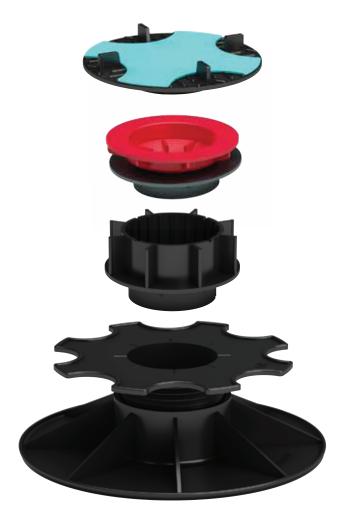

# COMFORT-SARJA TERRASSIJALAD

Comfort-sari on moodul-terrassijalgade sari, mis koosneb fikseeritud (alates 10 mm) ja reguleeritavatest terassijalgadest (alates 35 mm). Reguleeritavate jalgade kõrgust saab **pidevalt reguleerida 35 millimeetrist kuni 1 meetrini.** Süsteem koosneb mitmest komponendist ja lisatarvikutest, mis on keskendunud just puidust terrasside esitatavate väljakutsete lahendamisele. Erinevate komponentide kombinatsioon võimaldab modulaarsust ja paindlikkust ning tagab kõrge viimistluse taseme.

## COMFORT-SARJA TERRASSIJALAD

Comfort-sari pakub moodulitest terrassijalgu ja koosneb fikseeritud (alates 10 mm) ja reguleeritavatest terrassijalgadest (alates 35 mm). Reguleeritavate jalgade kõrgust saab reguleerida **35 millimeetrist kuni 1 meetrini.** Spetsiifilised komponendid keraamilistel plaatidel kasutamiseks võimaldavad paindlikkust ja modulaarsust ning on kõrge viimistlustasemega.