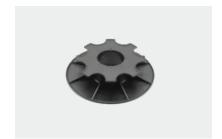

## COMFORT-SARJA TERRASSIJALAD

Comfort-sari pakub moodulitest terrassijalgu ja koosneb fikseeritud (alates 10 mm) ja reguleeritavatest terrassijalgadest (alates 35 mm). Reguleeritavate jalgade kõrgust saab reguleerida **35 millimeetrist kuni 1 meetrini.** Spetsiifilised komponendid keraamilistel plaatidel kasutamiseks võimaldavad paindlikkust ja modulaarsust ning on kõrge viimistlustasemega.

#### **REGULEERITAVAD TERRASSIJALAD**

**PV 3.5/5** 

Vahemik: 35-50 mm

**PV 5/8** 

Vahemik: 50-80 mm

**PV 8/11** 

Vahemik: 80-110 mm

**PV 11/14** 