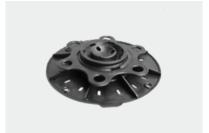

## PREMIUM-SARJA TERRASSIJALAD

Premium-sari tutvustab uue põlvkonna reguleeritavaid terrassijalgu, mille mõõtmed on minimaalsed ja potentsiaal maksimaalne. Lisaks pakub süsteem ka uusi funktsioone, mis võimaldavad mis tahes terrassi veelgi kiiremat ja lihtsamat paigaldamist. Mõelge näiteks automaatsele kalde korrigeerijale, **moodulsüsteemi** erakordsele vahemikule 17 millimeetrist kuni 1 meetrini, blokeerimismehhanismiga kruvikeermele või täiendavatele võimalustele terrassijala kinnitamiseks liimi või kruvidega.

#### **REGULEERITAVAD TERRASSIJALAD**

- Pakub lahenduse madalatele kõrgustele
- Kombineeritakse soovitava ülemise detailiga

Vahemik: 17-23 mm

#### **P30**

• Kombineeritakse soovitava ülemise detailiga

Vahemik: 30-48 mm