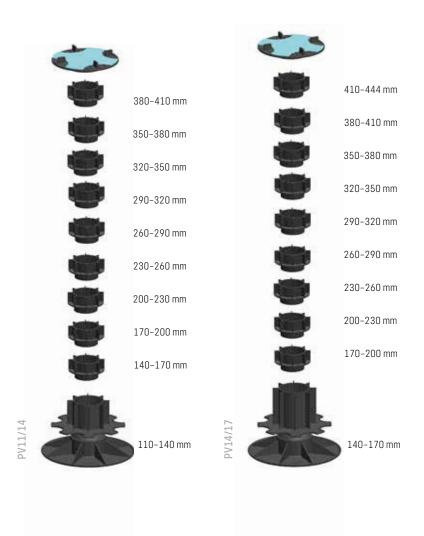

#### **REGULEERITAVAD TERRASSIJALAD**

**PV 3.5/5** 

Vahemik: 35-50 mm

**PV 5/8** 

Vahemik: 50-80 mm

**PV 8/11** 

Vahemik: 80-110 mm

**PV 11/14** 

Vahemik: 110-140 mm

**PV 14/17** 

Vahemik: 140-170 mm