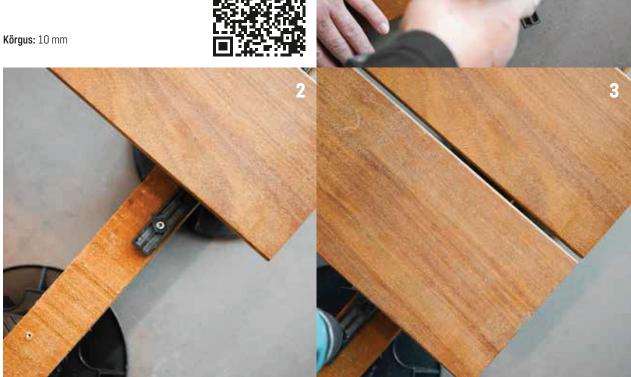

# STRUCTUSOL ALUMIINIUMIST TUGISÜSTEEM

Meie Solidor terrassijalgade tugevusest olete juba teadlikud. Lisame nüüd uuendusliku alumiiniumist tugisüsteemi. Tulemus? Äärmiselt stabiilne aluskiht. Kasutage hõlpsaks seadistamiseks erinevaid ühendusdetaile ja veega toime tulemise parandamiseks käepäraseid liitmikke. Stabiilsuse tagavad peitneedid.

#### **PROFIIL**

- 2,4 m pikk
- Valmistatud madalaima CO<sub>2</sub> heitekogusega alumiiniumist

Paksus: 16 mm