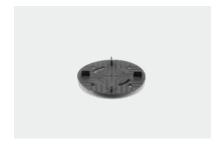

## PREMIUM-SARJA TERRASSIJALAD

Premium-sari tutvustab uue põlvkonna reguleeritavaid terrassijalgu, mille mõõtmed on minimaalsed ja potentsiaal maksimaalne. Lisaks pakub süsteem ka uusi funktsioone, mis võimaldavad mis tahes terrassi veelgi kiiremat ja lihtsamat paigaldamist. Mõelge näiteks automaatsele kalde korrigeerijale, **moodulsüsteemi** erakordsele vahemikule 17 millimeetrist kuni 1 meetrini, blokeerimismehhanismiga kruvikeermele või täiendavatele võimalustele terrassijala kinnitamiseks liimi või kruvidega.

#### **REGULEERITAVAD TERRASSIJALAD**

- Pakub lahenduse madalatele kõrgustele
- Kombineeritakse soovitava ülemise detailiga

Vahemik: 17-23 mm