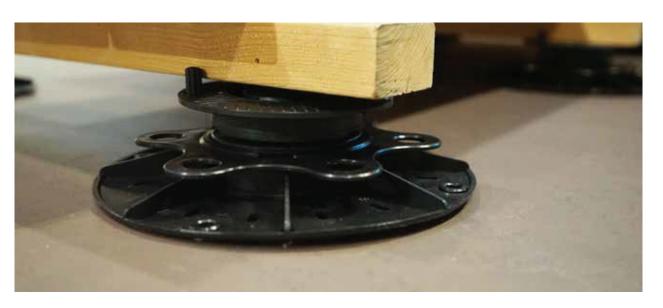

## PREMIUM-SARJA TERRASSIJALAD

Premium-sari tutvustab uue põlvkonna reguleeritavaid terrassijalgu, mille mõõtmed on minimaalsed ja potentsiaal maksimaalne. Lisaks pakub süsteem ka uusi funktsioone, mis võimaldavad mis tahes terrassi veelgi kiiremat ja lihtsamat paigaldamist. Mõelge näiteks automaatsele kalde korrigeerijale, **moodulsüsteemi** erakordsele vahemikule 17 millimeetrist kuni 1 meetrini, blokeerimismehhanismiga kruvikeermele või täiendavatele võimalustele terrassijala kinnitamiseks liimi või kruvidega.

## PREMIUM-SARJA TERRASSIJALAD

Premium-sari tutvustab uue põlvkonna reguleeritavaid terrassijalgu, mille mõõtmed on minimaalsed ja potentsiaal maksimaalne. Lisaks pakub süsteem ka uusi funktsioone, mis võimaldavad mis tahes terrassi veelgi kiiremat ja lihtsamat paigaldamist. Mõelge näiteks automaatsele kalde korrigeerijale, moodulsüsteemi erakordsele vahemikule 17 millimeetrist kuni 1 meetrini, blokeerimismehhanismiga kruvikeermele või täiendavatele võimalustele terrassijala kinnitamiseks liimi või kruvidega.