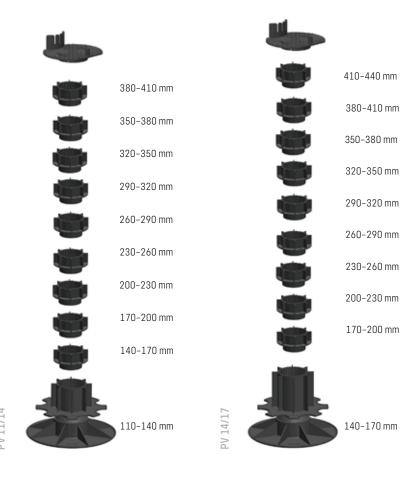

# COMFORT-SARJA TERRASSIJALAD

Comfort-sari on moodul-terrassijalgade sari, mis koosneb fikseeritud (alates 10 mm) ja reguleeritavatest terassijalgadest (alates 35 mm). Reguleeritavate jalgade kõrgust saab **pidevalt reguleerida 35 millimeetrist kuni 1 meetrini.** Süsteem koosneb mitmest komponendist ja lisatarvikutest, mis on keskendunud just puidust terrasside esitatavate väljakutsete lahendamisele. Erinevate komponentide kombinatsioon võimaldab modulaarsust ja paindlikkust ning tagab kõrge viimistluse taseme.

#### **REGULEERITAVAD TERRASSIJALAD**

**PV 3.5/5** 

Vahemik: 35-50 mm

**PV 5/8** 

Vahemik: 50-80 mm

**PV 8/11** 

Vahemik: 80-110 mm

**PV 11/14** 

Vahemik: 110-140 mm

**PV 14/17** 

Vahemik: 140-170 mm