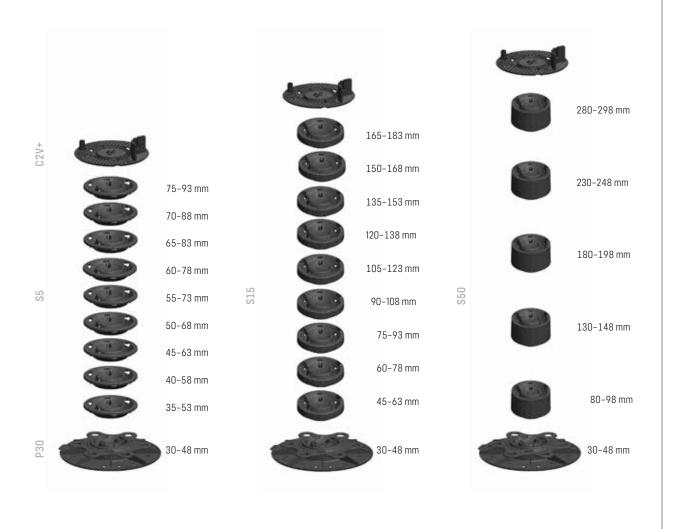

## **KÕRGUSTE GRAAFILINE ESITUS**

#### **PIKENDUSDETAILID**

**S5** 

- Iga pikendusdetail suurendab reguleeritavat terrassijalga 5 mm võrra
- Virnastatav

Kõrgus: 5 mm

**S15** 

- Iga pikendusdetail suurendab reguleeritavat terrassijalga 15 mm võrra
- Virnastatav

Kõrgus: 15 mm

**S50** 

- Iga pikendusdetail suurendab reguleeritavat terrassijalga 50 mm võrra
- Virnastatav

Kõrgus: 50 mm

#### Saab üksteisega kombineerida