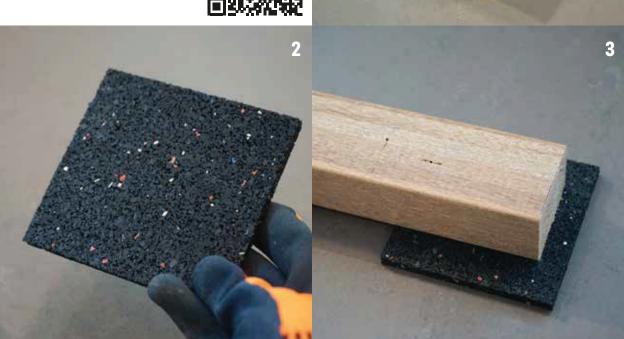

### KAITSEV KUMM, VÄIKE

 Heli neelav, pehmendav ja veekindel kaitse

Mõõtmed: 96 x 96 mm Paksus: 3, 5 või 10 mm

#### KAITSEV KUMM, SUUR

 Heli neelav, pehmendav ja veekindel

Mõõtmed: 210 x 210 mm Paksus: 3, 5 või 10 mm

#### VEEKINDEL Lint

- Heli neelav, pehmendav ja veekindel kaitsekiht
- Hoiab ära tugitalade lagunemise

Mõõdud: 20 m x 80 mm Paksus: 2 mm