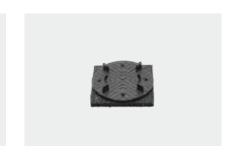

#### **CPV+**

- · Toetab puittalasid
- Kinnitamine võimalik põhjalt või küljelt
- On kombineeritud valitud reguleeritava jalaga
- · Võtab ise keskasendi

Viis erinevat monteerimisvõimalust

#### C2V+

- Toetab talasid
- Fiksaatorite vahe 102 mm
- Kinnitamine võimalik põhjast või küljelt
- Võtab ise keskasendi