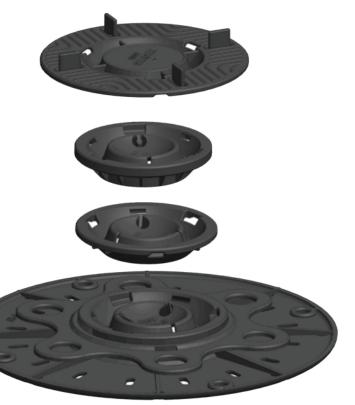

# COMFORT-SARJA TERRASSIJALAD

Comfort-sari on moodul-terrassijalgade sari, mis koosneb fikseeritud (alates 10 mm) ja reguleeritavatest terassijalgadest (alates 35 mm). Reguleeritavate jalgade kõrgust saab **pidevalt reguleerida 35 millimeetrist kuni 1 meetrini.** Süsteem koosneb mitmest komponendist ja lisatarvikutest, mis on keskendunud just puidust terrasside esitatavate väljakutsete lahendamisele. Erinevate komponentide kombinatsioon võimaldab modulaarsust ja paindlikkust ning tagab kõrge viimistluse taseme.

#### **REGULEERITAVAD TERRASSIJALAD**

**PV 3.5/5** 

Vahemik: 35-50 mm

**PV 5/8** 

Vahemik: 50-80 mm

**PV 8/11** 

Vahemik: 80-110 mm

**PV 11/14** 

Vahemik: 110-140 mm

**PV 14/17** 

Vahemik: 140-170 mm

#### Võimalik kombineerida toodetega:

- Pealisplaat lk 22
- Kalde korrigeerijad lk 24
- Pikendusdetailid lk 25
- · Lisatarvikud lk 26