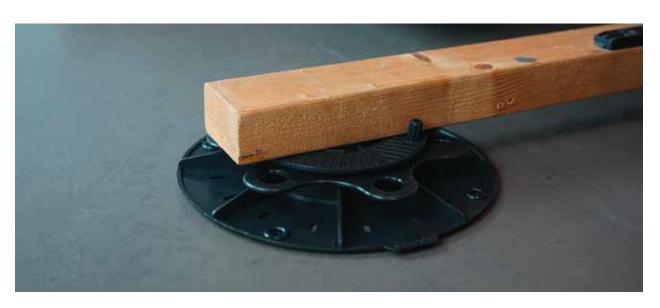

## PREMIUM-SARJA TERRASSIJALAD

Premium-sari tutvustab uue põlvkonna reguleeritavaid terrassijalgu, mille mõõtmed on minimaalsed ja potentsiaal maksimaalne. Lisaks pakub süsteem ka uusi funktsioone, mis võimaldavad mis tahes terrassi veelgi kiiremat ja lihtsamat paigaldamist. Mõelge näiteks automaatsele kalde korrigeerijale, **moodulsüsteemi** erakordsele vahemikule 17 millimeetrist kuni 1 meetrini, blokeerimismehhanismiga kruvikeermele või täiendavatele võimalustele terrassijala kinnitamiseks liimi või kruvidega.

#### **REGULEERITAVAD TERRASSIJALAD**

- Pakub lahenduse madalatele kõrgustele
- Kombineeritakse soovitava ülemise detailiga

Vahemik: 17-23 mm

#### **P30**

• Kombineeritakse soovitava ülemise detailiga

Vahemik: 30-48 mm

#### Saab kombineerida:

- Ülemise plaadiga lk 42
- Kalde korrigeerijaga lk 42
- Pikendusdetailidega lk 43