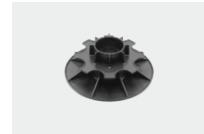

## PREMIUM-SARJA TERRASSIJALAD

Premium-sari tutvustab uue põlvkonna reguleeritavaid terrassijalgu, mille mõõtmed on minimaalsed ja potentsiaal maksimaalne. Lisaks pakub süsteem ka uusi funktsioone, mis võimaldavad mis tahes terrassi veelgi kiiremat ja lihtsamat paigaldamist. Mõelge näiteks automaatsele kalde korrigeerijale, **moodulsüsteemi** erakordsele vahemikule 17 millimeetrist kuni 1 meetrini, blokeerimismehhanismiga kruvikeermele või täiendavatele võimalustele terrassijala kinnitamiseks liimi või kruvidega.

#### **REGULEERITAVAD TERRASSIJALAD**

- Pakub lahenduse madalatele kõrgustele
- Kombineeritakse soovitava ülemise detailiga

Vahemik: 17-23 mm