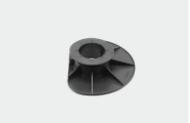

## COMFORT-SARJA TERRASSIJALAD

Comfort-sari pakub moodulitest terrassijalgu ja koosneb fikseeritud (alates 10 mm) ja reguleeritavatest terrassijalgadest (alates 35 mm). Reguleeritavate jalgade kõrgust saab reguleerida **35 millimeetrist kuni 1 meetrini.** Spetsiifilised komponendid keraamilistel plaatidel kasutamiseks võimaldavad paindlikkust ja modulaarsust ning on kõrge viimistlustasemega.

#### **REGULEERITAVAD TERRASSIJALAD**

**PV 3.5/5** 

Vahemik: 35-50 mm

**PV 5/8** 

Vahemik: 50-80 mm

**PV 8/11** 

Vahemik: 80-110 mm

**PV 11/14** 