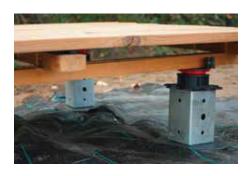

#### **FIKSEERITUD TERRASSIJALAD**

**RC 10 + CIPV+** 

- · Katusekatte kaitsekiht
- Toetab alumiinium- ja puittalasid
- · Lööke ja heli neelav

Kõrgus: 10 mm

**RC 14 + CIPV+** 

- · Katusekatte kaitsekiht
- · Toetab alumiinium- ja puittalasid
- · Lööke ja heli neelav