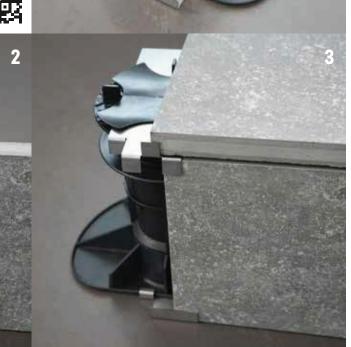

# STRUCTUSOL ALUMINIUMIST TUGISÜSTEEM

VUNDAMENDI-SÜSTEEMID

# STRUCTUSOL ALUMIINIUMIST TUGISÜSTEEM

Meie Solidor terrassijalgade tugevusest olete juba teadlikud. Lisame nüüd uuendusliku alumiiniumist tugisüsteemi. Tulemus? Äärmiselt stabiilne aluskiht. Kasutage hõlpsaks seadistamiseks erinevaid ühendusdetaile ja veega toime tulemise parandamiseks käepäraseid liitmikke. Stabiilsuse tagavad peitneedid.

- · Piiramatud keraamiliste plaatide suurused ja paigaldusmustrid
- · Uute ehitus- ja renoveerimisprojektide jaoks
- · Kõrvaldab kalded ja ebatasasused
- · Kiire ja mugav paigutus

Ühildub Comfort- ja Premium-sarja jalgadega

Integreeritud termoplastilised kummid