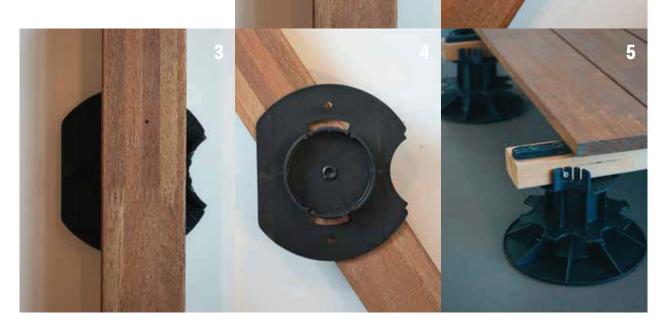

# COMFORT-SARJA TERRASSIJALAD

Comfort-sari on moodul-terrassijalgade sari, mis koosneb fikseeritud (alates 10 mm) ja reguleeritavatest terassijalgadest (alates 35 mm). Reguleeritavate jalgade kõrgust saab **pidevalt reguleerida 35 millimeetrist kuni 1 meetrini.** Süsteem koosneb mitmest komponendist ja lisatarvikutest, mis on keskendunud just puidust terrasside esitatavate väljakutsete lahendamisele. Erinevate komponentide kombinatsioon võimaldab modulaarsust ja paindlikkust ning tagab kõrge viimistluse taseme.

## PREMIUM-SARJA TERRASSIJALAD

Premium-sari tutvustab uue põlvkonna reguleeritavaid terrassijalgu, mille mõõtmed on minimaalsed ja potentsiaal maksimaalne. Lisaks pakub süsteem ka uusi funktsioone, mis võimaldavad mis tahes terrassi veelgi kiiremat ja lihtsamat paigaldamist. Mõelge näiteks automaatsele kalde korrigeerijale, **moodulsüsteemi** erakordsele vahemikule 17 millimeetrist kuni 1 meetrini, blokeerimismehhanismiga kruvikeermele või täiendavatele võimalustele terrassijala kinnitamiseks liimi või kruvidega.